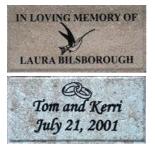

For just \$100, you can create and display your own permanent 4"x8" paver brick (with or without clipart)

Many different clipart choices are available!!

## **CLIP ART CHOICES**

(Additional Choices Available in Secretary's Office)

Print information exactly as you would like to appear on your brick. **ONE BRICK PER FORM!!** If <u>no</u> clip art is used, 3 lines with a maximum of 20 characters per line is allowed. With clip art to the left, 3 lines with a maximum of 12 characters per line is allowed. With clip art positioned in the center of the brick, 2 lines with a maximum of 20 characters per line is allowed. Note: Spaces and punctuation are counted as characters! The Alvin Masonic Lodge reserves the right to screen all messages.