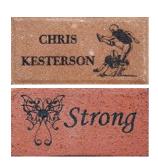

For just \$100, you can create and display your own permanent 4"x8" paver brick (with or without clipart)

Many different clipart choices are available!!

## **CLIP ART CHOICES**

(Additional Choices Available in Secretary's Office)

Print information exactly as you would like to appear on your brick. **ONE BRICK PER FORM!!** If <u>no</u> clip art is used, 3 lines with a maximum of 20 characters per line is allowed. With clip art to the left, 3 lines with a maximum of 12 characters per line is allowed. With clip art positioned in the center of the brick, 2 lines with a maximum of 20 characters per line is allowed. Note: Spaces and punctuation are counted as characters! The Alvin Masonic Lodge reserves the right to screen all messages.