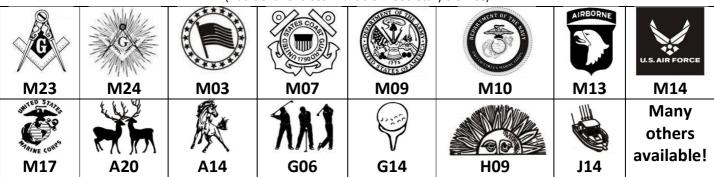

For just \$100, you can create and display your own permanent 4"x8" paver brick (with or without clipart)

Many different clipart choices are available!!

## **CLIP ART CHOICES**

(Additional Choices Available in Secretary's Office)

Print information exactly as you would like to appear on your brick. **ONE BRICK PER FORM!!** If <u>no</u> clip art is used, 3 lines with a maximum of 20 characters per line is allowed. With clip art to the left, 3 lines with a maximum of 12 characters per line is allowed. With clip art positioned in the center of the brick, 2 lines with a maximum of 20 characters per line is allowed. Note: Spaces and punctuation are counted as characters! The Alvin Masonic Lodge reserves the right to screen all messages.