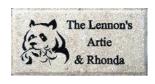

For just \$100, you can create and display your own permanent 4"x8" paver brick (with or without clipart)

Many different clipart choices are available!!

## **CLIP ART CHOICES**

(Additional Choices Available in Secretary's Office)

Print information exactly as you would like to appear on your brick. **ONE BRICK PER FORM!!** If <u>no</u> clip art is used, 3 lines with a maximum of 20 characters per line is allowed. With clip art to the left, 3 lines with a maximum of 12 characters per line is allowed. With clip art positioned in the center of the brick, 2 lines with a maximum of 20 characters per line is allowed. Note: Spaces and punctuation are counted as characters! The Alvin Masonic Lodge reserves the right to screen all messages.