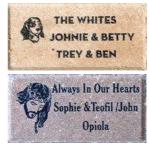

For just \$100, you can create and display your own permanent 4"x8" paver brick (with or without clipart)

Many different clipart choices are available!!

## **CLIP ART CHOICES**

(Additional Choices Available in Secretary's Office)

Print information exactly as you would like to appear on your brick. **ONE BRICK PER FORM!!** If <u>no</u> clip art is used, 3 lines with a maximum of 20 characters per line is allowed. With clip art to the left, 3 lines with a maximum of 12 characters per line is allowed. With clip art positioned in the center of the brick, 2 lines with a maximum of 20 characters per line is allowed. Note: Spaces and punctuation are counted as characters! The Alvin Masonic Lodge reserves the right to screen all messages.